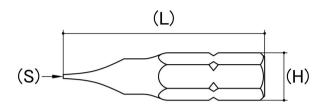

## **Slotted Driver Bit**

Series: Standard Drive Type: Slot Brand: Alpha Magnetised: Yes

Material: Alloy Tool Steel

System Of Measurement: Imperial

CAD drawings shown for graphic representation only. 8

| Size (S) | Length (L)<br>(mm)<br>Nom | Hex Size (H)<br>(inches) | Slot Width (SW)<br>(mm) | Slot Depth (SD)<br>(mm) | Driver Bit Style | sku<br>(qfind) |
|----------|---------------------------|--------------------------|-------------------------|-------------------------|------------------|----------------|
|          |                           |                          |                         |                         |                  |                |
| SL3      | 70                        | 1/4                      | 3                       | 0.53                    | Power            | 11SL370A       |
| SL4      | 25                        | 1/4                      | 4                       | 0.55                    | Insert           | 11SL425A       |
| SL4      | 50                        | 1/4                      | 4                       | 0.55                    | Power            | 11SL450A       |
| SL5      | 25                        | 1/4                      | 5                       | 0.87                    | Insert           | 11SL525A       |
| SL5      | 50                        | 1/4                      | 5                       | 0.87                    | Power            | 11SL550A       |
| SL5      | 75                        | 1/4                      | 5                       | 0.87                    | Power            | 11SL575A       |
| SL6      | 25                        | 1/4                      | 6                       | 1.00                    | Insert           | 11SL625A       |
| SL6      | 50                        | 1/4                      | 6                       | 1.00                    | Power            | 11SL650A       |
| SL8      | 50                        | 1/4                      | 8                       | 1.25                    | Power            | 11SL850A       |
| SL10     | 25                        | 1/4                      | 10                      | 1.60                    | Insert           | 11SL1025A      |